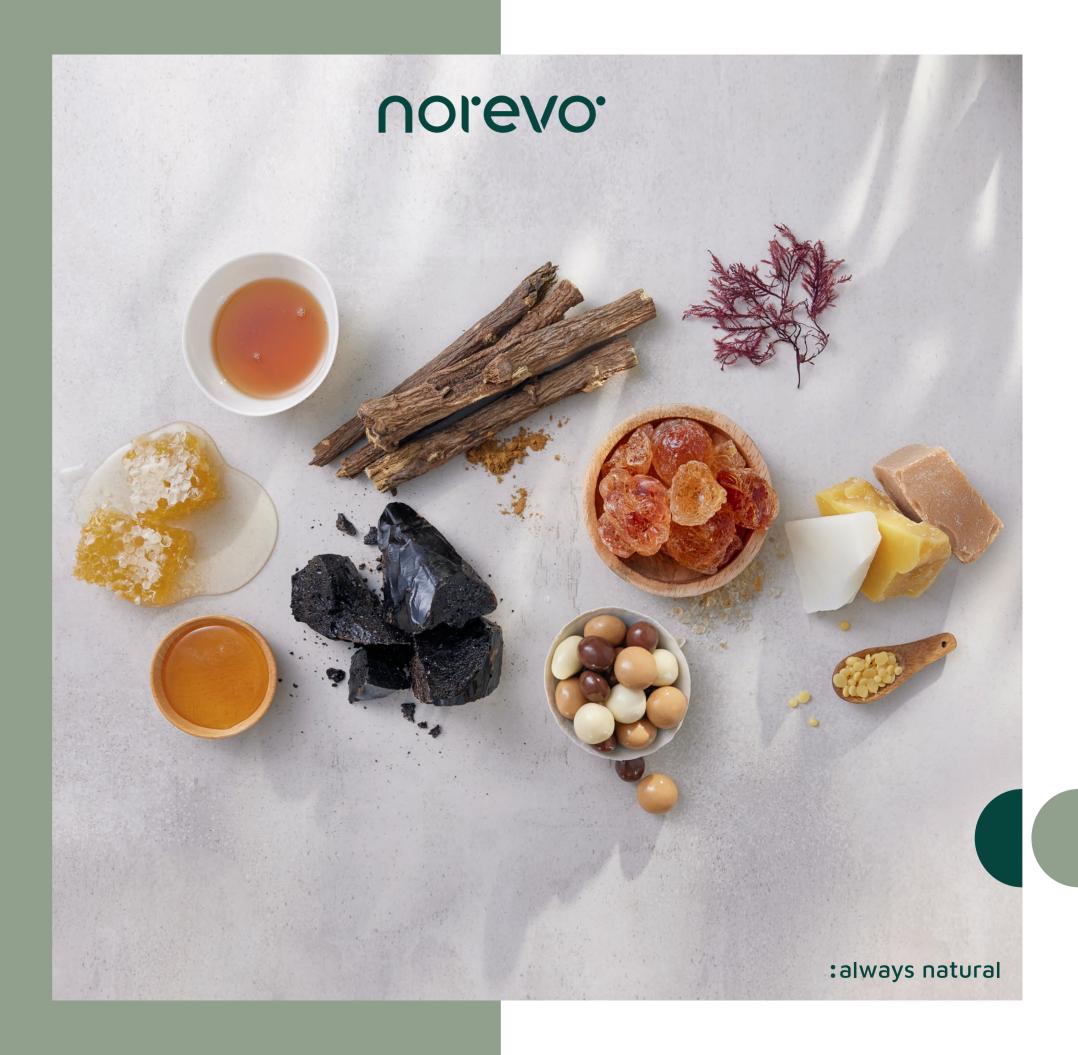

# Global. Sustainable. Innovative.

Natural raw materials, and special ingredients derived from them, have been our driving force for more than 120 years. Norevo is an internationally operating company with headquarters in Hamburg (Germany), specialised in trade and processing of natural raw materials.

#### Natural raw materials re-invented

Natural, clean and sustainably produced raw materials are the basis on which we produce our ingredients for our industry partners. We process and refine our natural ingredients to make them available at the highest quality.

Sweets, cosmetics or pharmaceuticals: our raw materials improve other products.

Agave and honey from Mexico

# The whole world of Norevo

The properties of our natural raw materials are as versatile as the products made from them. Norevo develops new and innovative solutions for improved finished products.