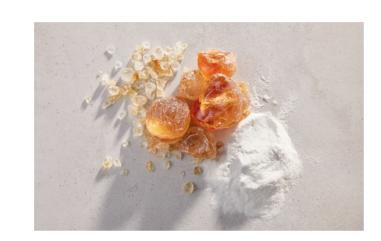

#### **GUM ACACIA**

The gold from the acacia tree

- Quickly soluble powder (Quick Gum)
- Milled powders
- Pieces
- Granules

Functional ingredients for the production of sweets

- Pre-coating agents
- Whitening agents
- Polishing- and sealing agents
- Effect coatings
- Texturisers
- Anti-sticking and oiling agents
- Souring agents