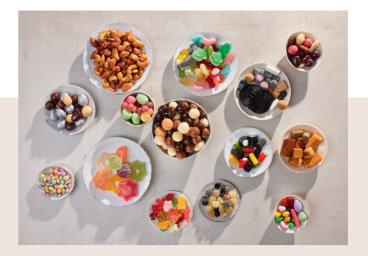

#### CONFECTIONERY

Confectionery Performers, honey, gum acacia, agar agar, licorice extract, agave syrup

#### **Functionalities**

- Hydrocolloids
- Coating agents
- Polishing- and sealing agents
- Anti-sticking and releasing agents
- Sweetening and flavouring ingredients
- Texturiser and stabiliser