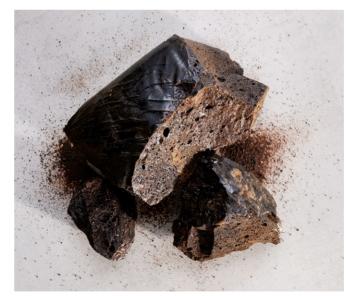

# LICORICE EXTRACT

Black gold from the licorice root

- Blocks
- Powder
- Granules
- Paste
- Low-dust powder